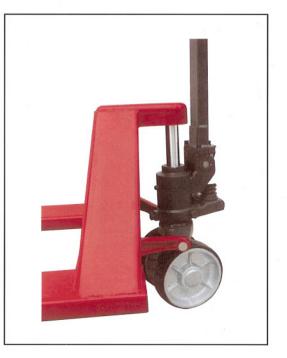

## **Technical data**

| Capacity             |    | Kg<br>(1bs) | 2500<br>(5500)                         |
|----------------------|----|-------------|----------------------------------------|
| Lowered fork height  | H1 | mm<br>(")   | 80/75/65<br>(3.2/3/2.5)                |
| Total lift height    | H2 | mm<br>(")   | 200/195/185<br>(7.9/7.7/7.3)           |
| Fork length          | L  | mm<br>(")   | 810/980/1070/1220<br>(32/38.6/42.1/48) |
| Width over the forks | W  | mm<br>(")   | 520/685<br>(20.5/27)                   |
| Steering wheel       | A  | mm<br>(")   | ø180<br>(ø7)                           |
| Fork wheel           | В  | mm<br>(")   | ø78/ø70/ø65<br>(ø3.1/ø2.7/ø2.5)        |
| Truck weight         |    | Kg<br>(1bs) | 65~85<br>(143~187)                     |

Remarks:It has single Fork wheel and dual Fork wheels to be selected by consumers