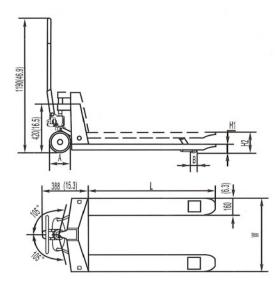

## **Technical data**

| Capacity             |    | Kg<br>(1bs) | 2500<br>(5500)                         |
|----------------------|----|-------------|----------------------------------------|
| Lowered fork height  | H1 | mm<br>(")   | 80/75/65<br>(3.2/3/2.5)                |
| Total lift height    | H2 | mm<br>(")   | 200/195/185<br>(7.9/7.7/7.3)           |
| Fork length          | L  | mm<br>(")   | 810/980/1070/1220<br>(32/38.6/42.1/48) |
| Width over the forks | W  | mm<br>(")   | 520/685<br>(20.5/27)                   |
| Steering wheel       | A  | mm<br>(")   | ø180<br>(ø7)                           |
| Fork wheel           | В  | mm<br>(")   | ø78/ø70/ø65<br>(ø3.1/ø2.7/ø2.5)        |
| Truck weight         |    | Kg<br>(1bs) | 65~85<br>(143~187)                     |

Remarks:It has single Fork wheel and dual Fork wheels to be selected by consumers