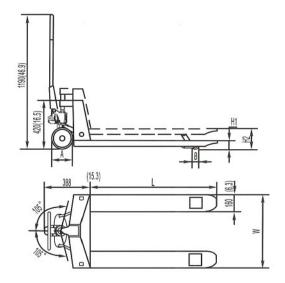

## **Technical data**

| Capacity               |     | Kg<br>(1bs) | 2000/2500<br>(4400/5500)                  |
|------------------------|-----|-------------|-------------------------------------------|
| Lowered fork height H1 |     | mm<br>(")   | 85/75/60<br>(3.3/3/2.4)                   |
| Total lift height      | -12 | mm<br>(")   | 200/190/150<br>(7.9/7.5/5.9)              |
| Fork length            | L   | mm<br>(")   | 900/1000/1100/1220<br>(35.4/39.3/43.3/48) |
| Width over the forks \ | N   | mm<br>(")   | 520/550/650/685<br>(20.5/21.7/25.6/27)    |
| Steering wheel         | A   | mm<br>(")   | ø200/ø180/ø150<br>(ø7.9/ø7/ø5.9)          |
| Fork wheel             | В   | mm<br>(")   | ø80/ø74/ø58<br>(ø3.1/ø2.9/ø2.3)           |
| Truck weight           |     | Kg<br>(1bs) | 75~102<br>(165~225)                       |

Remarks: It has single Fork wheel and dual Fork wheels, to be selected by consumers